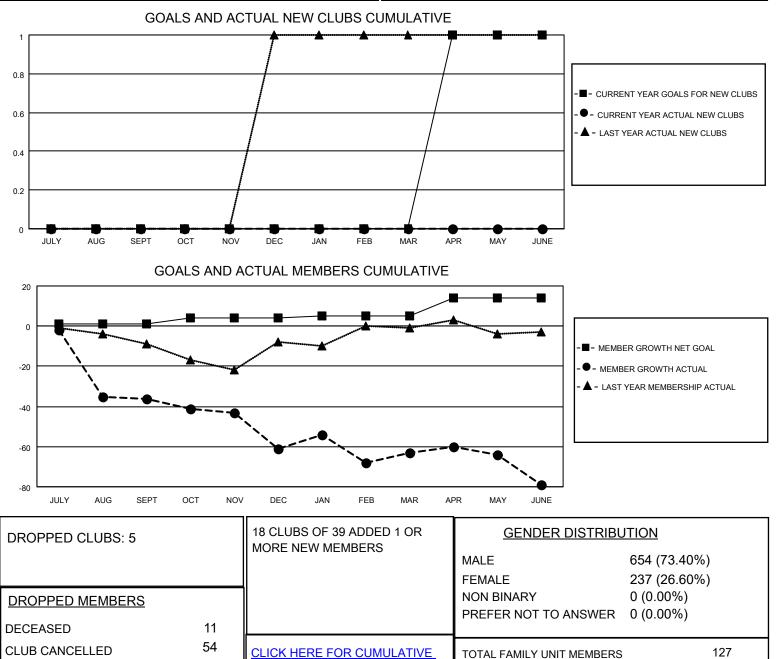

## LOCATION ILLINOIS

District 1 H

Results as of: 6/30/2022

| Clubs                 |               |           |               | Members               |                        |                         |                                                    |
|-----------------------|---------------|-----------|---------------|-----------------------|------------------------|-------------------------|----------------------------------------------------|
| RESULTS FOR 2021-2022 |               |           |               | RESULTS FOR 2021-2022 |                        |                         |                                                    |
| QUARTER               | NEW CLUB GOAL | NEW CLUBS | DROPPED CLUBS | QUARTER MEM           | BER GROWTH NET<br>GOAL | MEMBER GROWTH<br>ACTUAL | DROPPED<br>MEMBERS ACTUAL<br>(including transfers) |
| JULY/AUG/SEPT         | 0             | 0         | 2             | JULY/AUG/SEPT         | 1                      | 32                      | 50                                                 |
| OCT/NOV/DEC           | 0             | 0         | 0             | OCT/NOV/DEC           | 3                      | 18                      | 43                                                 |
| JAN/FEB/MAR           | 0             | 0         | 2             | JAN/FEB/MAR           | 1                      | 22                      | 24                                                 |
| APR/MAY/JUNE          | 1             | 0         | 1             | APR/MAY/JUNE          | 9                      | 13                      | 27                                                 |